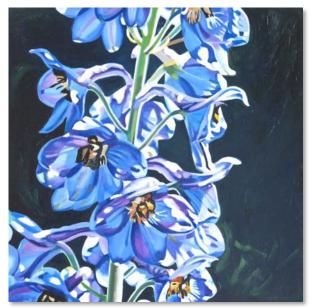

Old Folk #394 oil on canvas 18"x24" 2015

Delphinium #389 oil on canvas 20"x20" 2013

Delphinium and Bees #388 oil on canvas 20"x20" 2013

Delphinium and Bee #383 oil on canvas 20"x20" 2013

Sleeping Tulips 2 #387 oil on canvas 20"x20" 2013