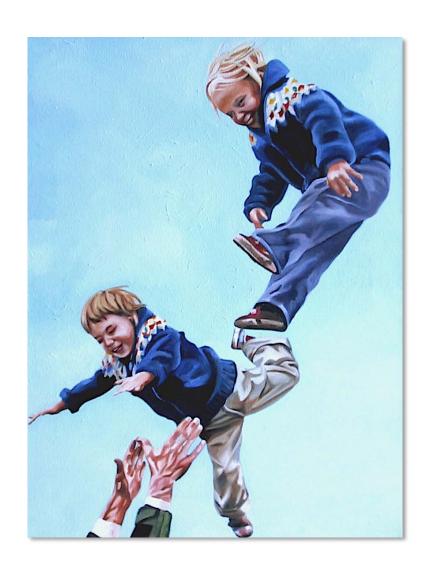

More than anything, Christl's artistic journey has been an expressive, personal narrative. Historically, she has been impacted and transformed by artistic expression that depicts the human condition, often messy and sometimes unpleasant, but always hopeful. Her painting "I am not drowning" is an expression of rising above the conditions that could overwhelm us. It is an expression of glee that to be alive is worth celebrating.