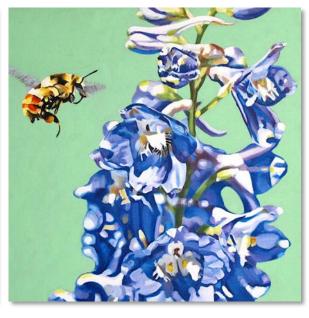

Old Folk #394 oil on canvas 18"x24" 2015

Delphinium #389 oil on canvas 20"x20" 2013

Delphinium and Bees #388 oil on canvas 20"x20" 2013

Delphinium and Bee #383 oil on canvas 20"x20" 2013

Sleeping Tulips 2 #387 oil on canvas 20"x20" 2013